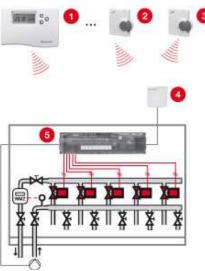

## Underfloor heating with and without time program

The room unit CM67z can control up to 2 zones with individual time program. Only the zone 1 of the CM67z includes the room sensor for zone 2 the HCF82 must be additional allocated for the room temperature measurement to the same zone of the underfloor heating controller. The HCW82 is sending the room temperature and setpoint offset to the allocated zones without time program.

## Communication 868 MHz.

| Product description                    | Туре       |
|----------------------------------------|------------|
| 1. Central control unit CM67z          | Y6667D1003 |
| 2. Room sensor                         | HCF82      |
| 3. Room sensor and setpoint adjustment | HCW82      |
| 4. Antenna                             | HRA80      |
| 5. Underfloor heating controller       | HCE80      |